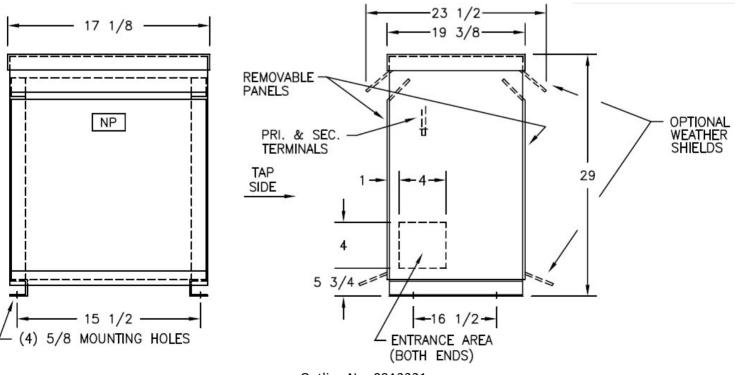

Transformers are floor mounted. Wall mounting bracket kit if shown above is optional and is supplied as a seperate accessory. Paint color is ANSI 61.

Outline No: 08A3221

Meets 10 CFR 431(DOE 2016) Efficiency Dry Type Transformer General Purpose