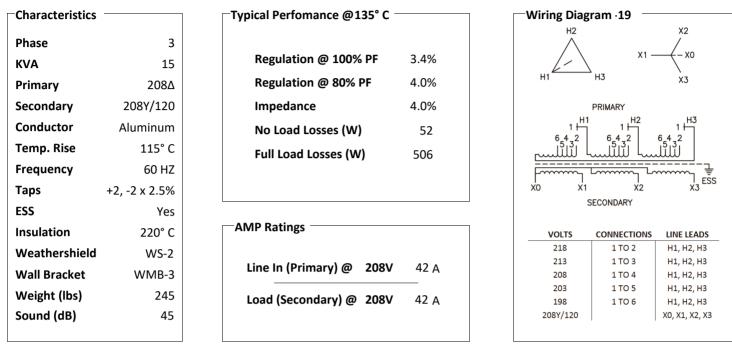

## Notes

All units are UL listed and are designed in accordance with applicable NEMA, ANSI and IEEE standards.

Transformers are dry-type AA, ventilated NEMA 2 enclosure.

If a weathershield is indicated above this transformer can be converted to a NEMA 3R enclosure.